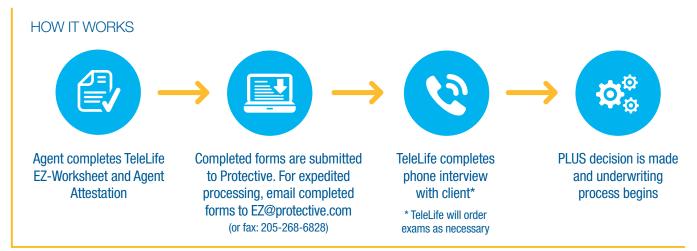

## **TeleLife® EZ-Worksheet**

## Your Alternative to Paper Applications

With our new TeleLife EZ-Worksheet, you can ditch submitting our traditional paper applications and add valuable time back into your day.

And, after this worksheet is submitted, clients are screened for PLUS — our optimized Protective Life Underwriting Solution — giving them the opportunity to qualify for accelerated underwriting.

Applications submitted with TeleLife EZ-Worksheet can experience:

- Client calls made within 24 hours after retrieval\*
- Interviews conducted by Protective employees
- Opportunity to voice sign application packet
- Overall cycle time reduced

Spend less time filling out paperwork and more time building your business by taking advantage of our TeleLife EZ-Worksheet.